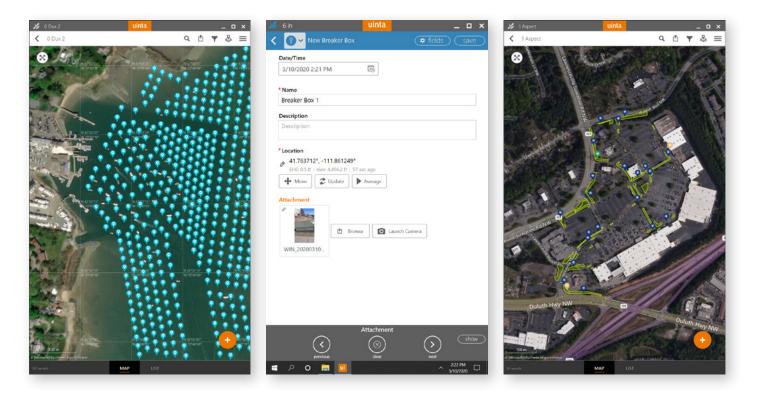

## CUSTOMIZABLE

Create custom map features and data-entry forms without any programming knowledge

### USER-FRIENDLY

Simple interface allows users to be trained and collecting data in minutes

## PROFESSIONAL MAPPING

Quickly map points, lines, and areas. High-accuracy mapping supported

### EFFICIENT DATA CAPTURE

Replace paper forms with efficient electronic data entry forms. Use forms with or without maps

## SHARE DATA AND REPORTS

Export your data to common file types, print professional PDF reports, create optional cloud projects, and more

As a U.S. manufacturer of ultra-rugged tablets and GPS receivers, Juniper Systems created Uinta to put the finishing touch on this industry-leading mapping and data collection powerhouse solution.